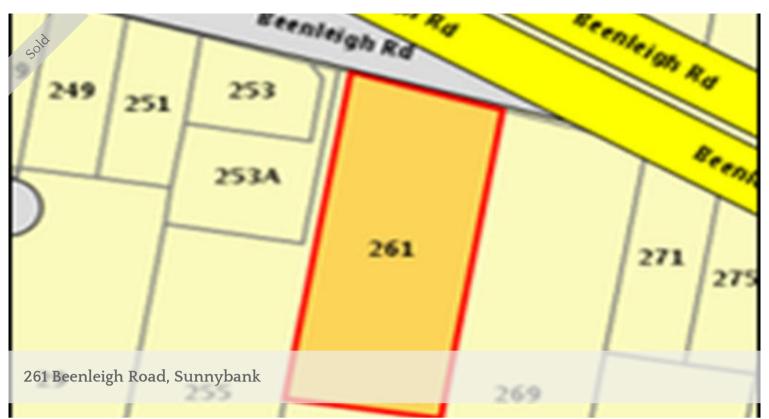

# 2,309 SQM BLOCK IN SUNNYBANK FOR SALE -...

## **3 2 2** 2

Price SOLD for \$1,000,000

Property Typeresidential

Property ID 65

Land Area 2,309 m2