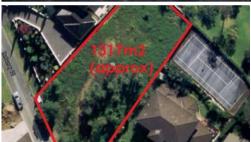

## PRESTIGE RESIDENTIAL LAND IN MOUNT OMMANEY

Nestled among multi-million dollar properties, this last remaining elevated 1317m2 piece of land with sweeping views is a rare find in Mount Ommaney. Subdivide for profit, or just build your dream home.

Price SOLD
Property Type residential
Property ID 6
Land Area 1,317 m2

Agent Details Steve Hoo - 0414 383 228

Office Details
Optime Properties
42 Sandalwood St Heathwood, QLD,

4110 Australia 07 3376 2363