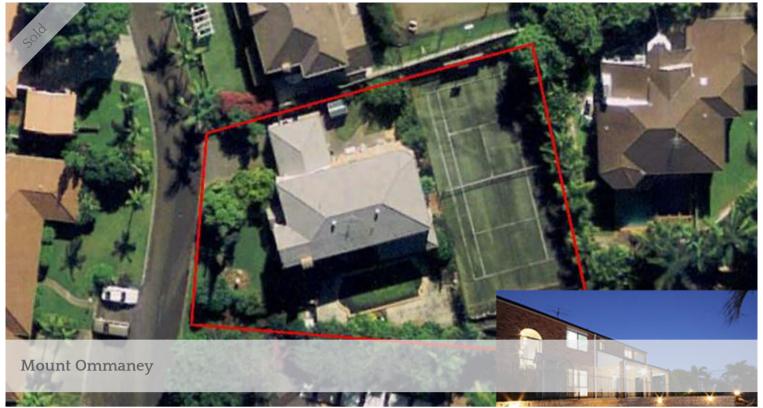

Mount Ommaney, Mansion with Tennis Court.

Overseas owner keen to sell!

Large family home located on top of a hill with fantastic views, in a quiet area in Mount Ommaney. Includes a full size tennis court, designer pool on a large 1492m2 block.

Owner determined to sell at this Bargain price, don't miss this opportunity!

- Full size tennis court. North-South direction
- Large master with large en-suite, walk in robe and private balcony with views overlooking the tennis court.
- 4 Large and spacious size bedrooms, plus study
- 3 bathrooms including an en-suite
- Spacious kitchen island bench and meal area
- Formal lounge, dinning, family and rumpus rooms.
- Alfresco overlooking pool and tennis court
- Designer in-ground pool, designer low maintenance landscaped garden
- Air-conditioning, alarm system, vacuum maid, fireplace, garage with

Price SOLD
Property Type residential

Property ID 2

Land Area 1,492 m2

**Agent Details** 

Steve Hoo - 0414 383 228

Office Details

Optime Properties 42 Sandalwood St Heathwood, QLD, 4110 Australia 07 3376 2363