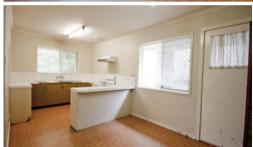

## Features

- \* 4 Bedrooms
- \* 1 Bathroom
- \* Separate Toilet
- \* Spacious lounge area
- \* Good size kitchen.
- \* Separate dining area
- \* Air Conditioned to beat the summer heat!
- \* A good size backyard with a garden shed.
- \* Single Lock up garage
- \* Fully fenced
- \* Pet Friendly