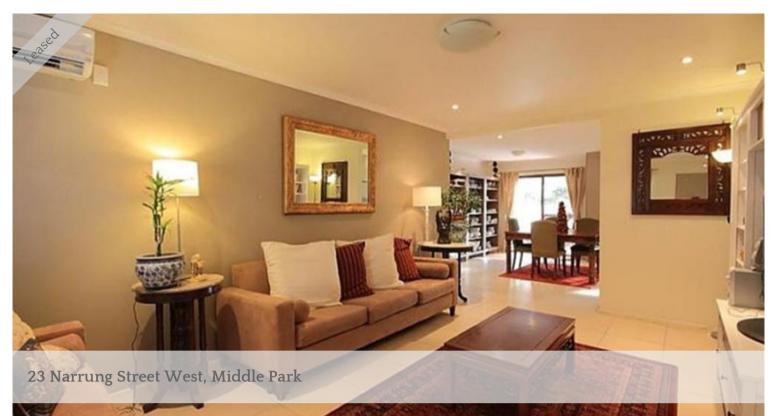

## IDEAL LOCATION IN MIDDLE PARK, AIR CONDITIONING!

## Features:

- · Lowset House with 3 bedrooms + study/4th bedroom
- · 2 bathrooms includes en-suit in master bedroom.
- · Air conditioning in lounge and bedrooms
- · Covered outdoor patio
- · Large and fully fenced yard
- · Pet friendly
- · 2 lockup garages
- · Walk to Coles supermarket, bus and Middle Park State School