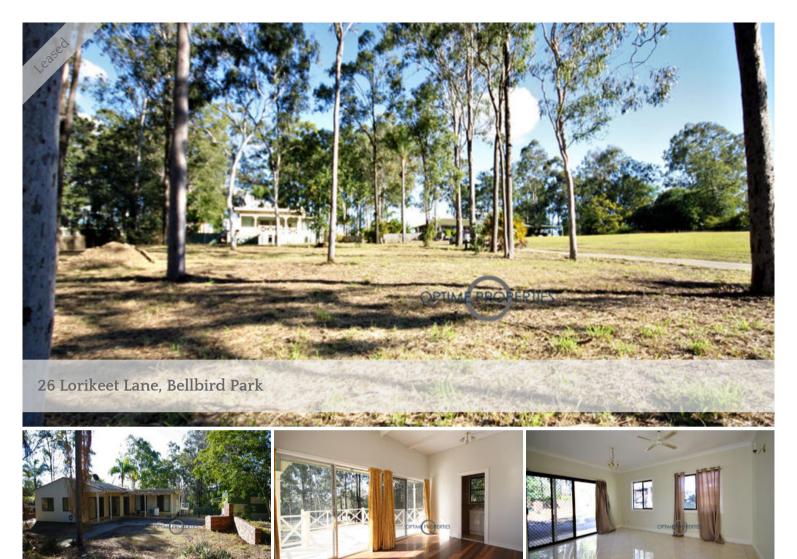

## ACREAGE PROPERTY FOR THOSE WHO NEED LARGE OUTDOOR SPACE. AVAILABLE NOW !

This superb private sanctuary on approximately 1.5 acres (5893m2) offers all the essentials of an acreage living, elevated and flood free, walk to Redbank Plains shopping precinct and easy access to school and amenities. There is a split level 4 bedroom home for the family.

\*Especially suitable for tenants that needs a large space to store equipment, caravans, boats or even horses.

The above information provided has been furnished to us by the vendor/s. We have not verified whether or not that information is accurate and do not have any belief in one way or the other in its accuracy. We do not accept any responsibility to any person for its accuracy and do no more than pass it on. All interested parties should make and rely upon their own inquiries in order to determine whether or not this information is in fact accurate.

🚔 4 🔊 2 🛱 2

| Price       | \$430 p/w Available |
|-------------|---------------------|
|             | now!                |
| Property    | rental              |
| Туре        |                     |
| Property ID | 139                 |
| Land Area   | 5,893 m2            |